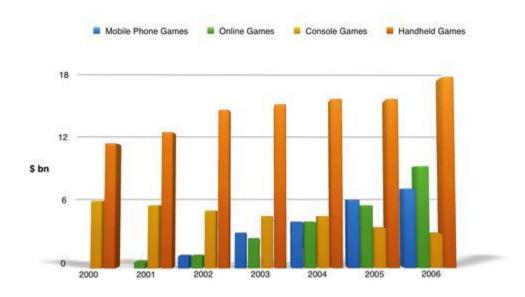

Please return to <a href="mailto:international@rendcombcollege.org.uk">international@rendcombcollege.org.uk</a>

1. The bar graph shows the global sales (in billions of dollars) of different types of digital games between 2000 and 2006.

Summarise the information by selecting and reporting the main features, and make comparisons where relevant.

(write at least 150 words)

2. Some people say that the best way to improve public health is by increasing the number of sports facilities. Others, however, say that this would have little effect on public health and that other measures are required.